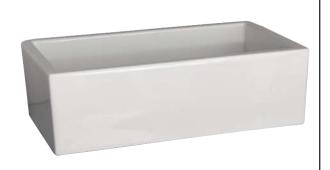

## 33" HANNAH SINGLE BOWL FARMER SINK

Cat. No FS33RC

W: 32-<sup>3</sup>/<sub>4</sub>"

D: 18-1/4"

H: 10"

\*Please do NOT cut countertop without template or actual product.

## **Features:**

- ► Constructed of Fireclay
- ► Made in Italy
- ▶ Round corners on apron front
- ► Finished on all 4 sides
- ► Thickness of wall 1-1/2"
- ► Single Bowl
- ► Rounded interior corners easy for cleaning
- ► Garbage disposal can be use with sink (flange extension not needed)
- ► Accommodates 3-1/2" drain
- ► cUPC Approved

Finish: WH White