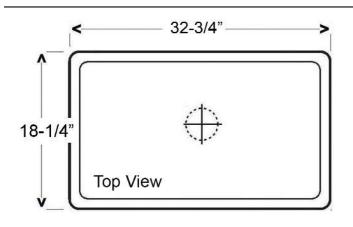

## 33" HANNAH SINGLE BOWL FARMER SINK

Cat. No FS33RC

W: 32-<sup>3</sup>/<sub>4</sub>"

D: 18-1/4"

H: 10"

\*Please do NOT cut countertop without template or actual product.