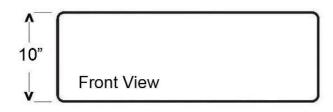

## 33" HANNAH SINGLE BOWL FARMER SINK

Cat. No FS33RC

W: 32-<sup>3</sup>/<sub>4</sub>"

D: 18-1/4"

H: 10"

\*Please do NOT cut countertop without template or actual product.